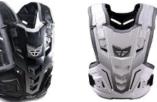

#### **PIVOTAL ROOST GUARD**

| WPS#     | Color | Retail  | Dealer  | SPECIAL |  |
|----------|-------|---------|---------|---------|--|
| 36-16073 | Black | \$94.95 | \$58.99 | \$48.99 |  |
| 36-16072 | White | 1       | 1       | 1       |  |

See page 228 in the '12 Offroad catalog & page 194 in the '12 ATV catalog

#### PIVOTAL LITE ROOST GUARD

| WPS#     | Color | Retail   | Dealer   | SPECIAL  |
|----------|-------|----------|----------|----------|
| 36-16076 | Black | \$73.95  | \$45.19  | \$39.99  |
| 36-16075 | White | <b>\</b> | <b>\</b> | <b>\</b> |

See page 229 in the '12 Offroad catalog & page 195 in the '12 ATV catalog