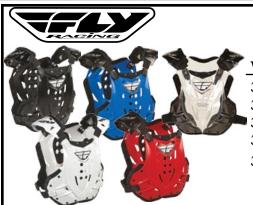

## STINGRAY ROOST GUARD

| WPS#     | Color | Retail   | Dealer  | SPECIAL  |  |
|----------|-------|----------|---------|----------|--|
| 36-16010 | Black | \$74.95  | \$45.99 | \$35.99  |  |
| 36-16014 | White |          |         |          |  |
| 36-16011 | Blue  |          |         |          |  |
| 36-16012 | Red   | <b>\</b> | . ↓     | <b>\</b> |  |
| 36-16018 | Clear | \$79.95  | \$48.99 | \$38.99  |  |

See page 230 in the '12 Offroad catalog & page 196 in the '12 ATV catalog