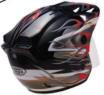

# GM55 FULL DRESS HALF HELMET

 WPS#
 Sizes
 Color
 Retail
 Dealer
 SPECIAI

 72-5440
 XS - 2X
 Black
 \$79.95
 \$47.99
 \$41.99

 72-5441
 ✓
 Flat Black
 ✓
 ✓
 ✓

Special is limited to part numbers listed only

See page 18 in '12 Street catalog