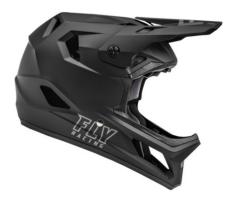

## **EU DECLARATION OF CONFORMITY**

Item of Class II PPE: - Fly Racing Rayce Helmet

Name and Address of Manufacturer: - Fly Racing, 601. E Gowen Road, Boise, Idaho, 83716,

U.S.A Tel: +1 208 319 3079

Email: gmartinez@wps-inc.com

This **declaration of conformity** is issued under the sole responsibility of Fly Racing at the above address.

How to identify the Fly Racing Rayce Helmet

The **Fly Racing Rayce Helmet** described and shown above conforms to the relevant Union harmonization legislation: Regulation (EU) 2016/425.

The **Fly Racing Rayce Helmet** conforms to EN 1078:2012 + A1:2012. This product doesn't contain any harmful substances in accordance to EN ISO 13688.

The notified body SGS Fimko Ltd (0598) performed the EU Examination (Module B) and issued the EU type-examination certificate **0598/PPE/22/2362** on 2022-02-21.